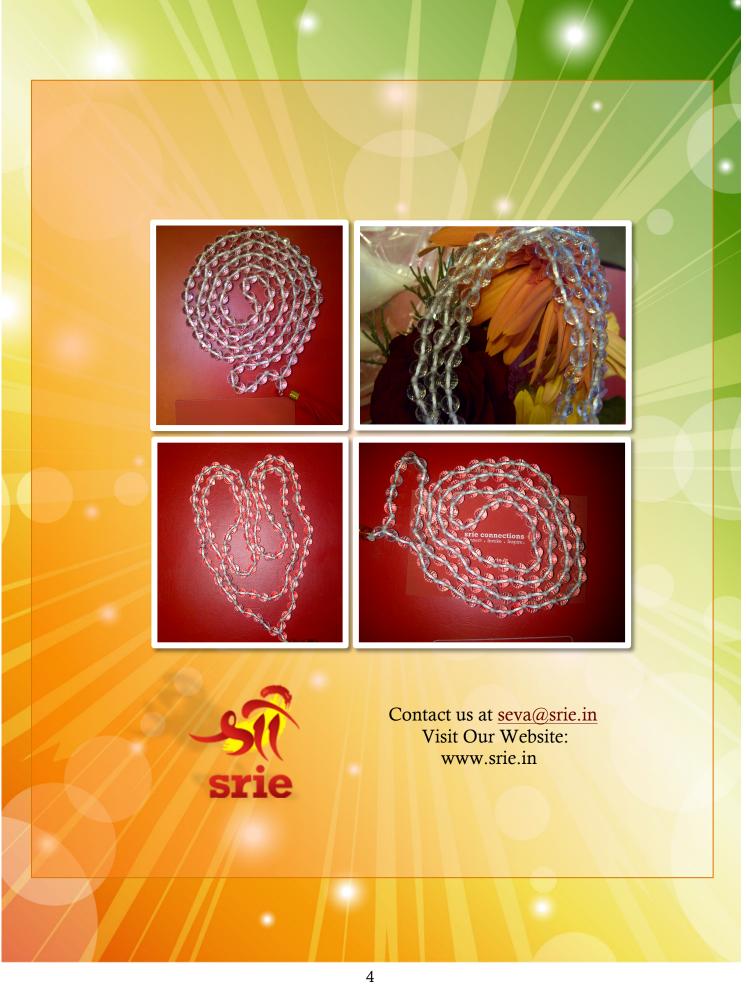

## Diamond Cut Sphatik Mala

Hand Made Original Spatika beads and the diamond cutting is made by hand, the sphatik beads are given a polish on the holes also. The shining of the beads will be forever.

The Clear Purity of the beads helps to maintain the cool effect of the crystal.

108+1 Guru bead is a complete mala for your chanting purpose. Spatika mala available in beads size closer to 6mm and 8mm. Finest quality quarts and the best possible shining is an essential element for all Spiritual and Meditation purpose.