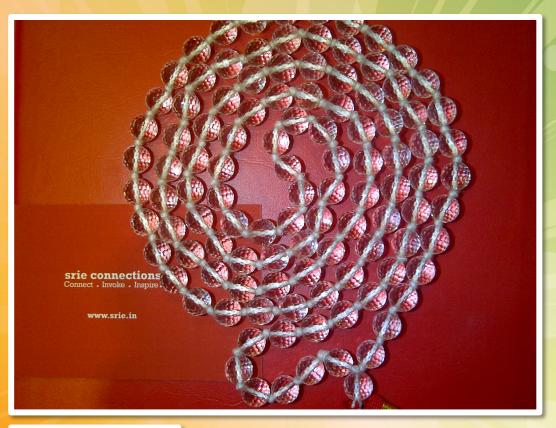

## Diamond Cut Sphatik Mala

Hand Made Original Spatika beads and the diamond cutting is made by hand, the sphatik beads are given a polish on the holes also. The shining of the beads will be forever.

The Clear Purity of the beads helps to maintain the cool effect of the crystal.

108+1 Guru bead is a complete mala for your chanting purpose. Spatika mala available in beads size closer to 6mm and 8mm. Finest quality quarts and the best possible shining is an essential element for all Spiritual and Meditation purpose.